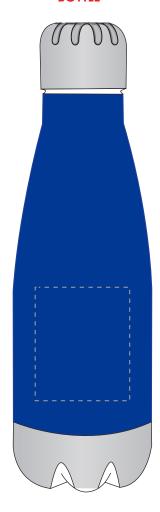

## SINGLE WALLED BOTTLE

ARTWORK SCALE 100%

Max engrave area: 50mm x 60mm

Product Image for visualisation - colours may vary

The dashed line is to demonstrate print area and will not appear on your printed item